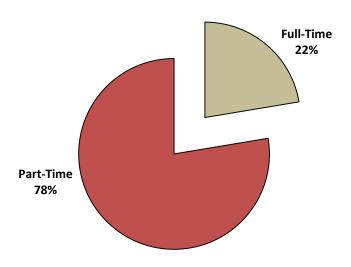

## **Attendence**

<sup>\*</sup> Part-time students are enrolled in less than 12 units; full-time students are enrolled in 12 or more units.

Freshmen

Junior

Senior

Sophomore