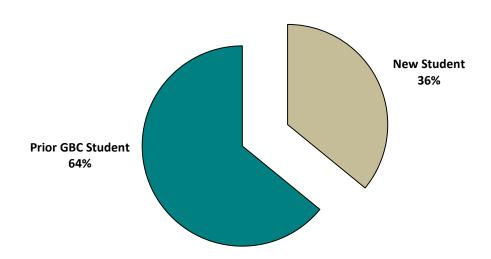

| Total |
|-------------------------------------------|-------|------|-------|
| American Indian or Alaska Native          | 77    | 41   | 118   |
| Asian                                     | 37    | 19   | 56    |
| Black                                     | 40    | 18   | 58    |
| Hispanic                                  | 370   | 173  | 543   |
| Native Hawaiian or Other Pacific Islander | 10    | 6    | 16    |
| Two or more races                         | 29    | 18   | 47    |
| Nonresident alien                         | 8     | 1    | 9     |
| Unknown                                   | 60    | 53   | 113   |
| White                                     | 1851  | 1024 | 2875  |
| Total                                     | 2482  | 1353 | 3835  |



## **Enrollment Status**



## **Attendence**



<sup>\*</sup> Part-time students are enrolled in less than 12 units; full-time students are enrolled in 12 or more units.

Freshmen



Junior

Senior

Sophomore

## **Age Groups**



## **Educational Objective**