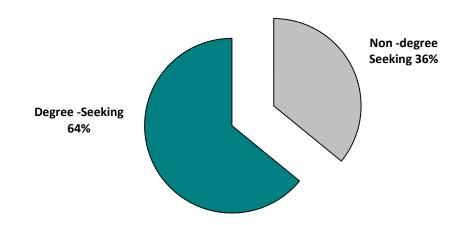

| 40    | 18   | 58    |
| Hispanic                                  | 370   | 173  | 543   |
| Native Hawaiian or Other Pacific Islander | 10    | 6    | 16    |
| Two or more races                         | 29    | 18   | 47    |
| Nonresident alien                         | 8     | 1    | 9     |
| Unknown                                   | 60    | 53   | 113   |
| White                                     | 1851  | 1024 | 2875  |
| Total                                     | 2482  | 1353 | 3835  |



## **Enrollment Status**



## **Attendence**



<sup>\*</sup> Part-time students are enrolled in less than 12 units; full-time students are enrolled in 12 or more units.

Freshmen



Junior

Senior

Sophomore

## **Age Groups**



## **Educational Objective**