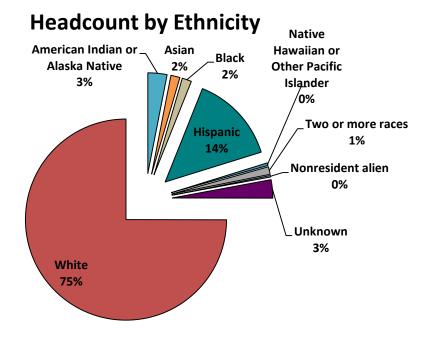

| Ethnicity                                 | Women | Men  | Total |
|-------------------------------------------|-------|------|-------|
| American Indian or Alaska Native          | 77    | 41   | 118   |
| Asian                                     | 37    | 19   | 56    |
| Black                                     | 40    | 18   | 58    |
| Hispanic                                  | 370   | 173  | 543   |
| Native Hawaiian or Other Pacific Islander | 10    | 6    | 16    |
| Two or more races                         | 29    | 18   | 47    |
| Nonresident alien                         | 8     | 1    | 9     |
| Unknown                                   | 60    | 53   | 113   |
| White                                     | 1851  | 1024 | 2875  |
| Total                                     | 2482  | 1353 | 3835  |