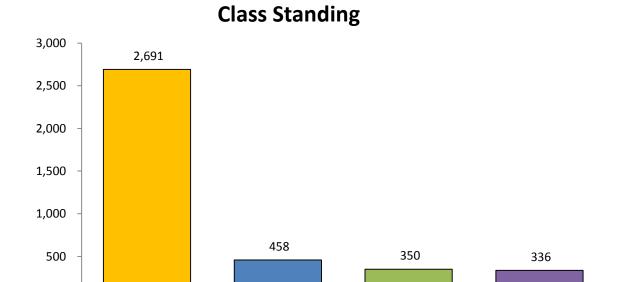

## **Attendence**

<sup>\*</sup> Part-time students are enrolled in less than 12 units; full-time students are enrolled in 12 or more units.

Freshmen

Junior

Senior

Sophomore