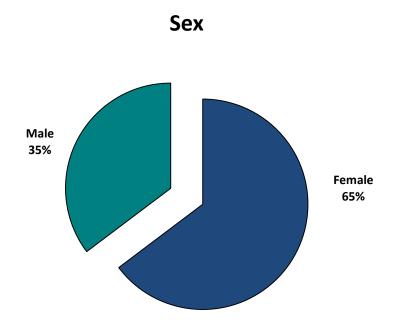

| Ethnicity                                 | Women | Men  | Total |
|-------------------------------------------|-------|------|-------|
| American Indian or Alaska Native          | 77    | 41   | 118   |
| Asian                                     | 37    | 19   | 56    |
| Black                                     | 40    | 18   | 58    |
| Hispanic                                  | 370   | 173  | 543   |
| Native Hawaiian or Other Pacific Islander | 10    | 6    | 16    |
| Two or more races                         | 29    | 18   | 47    |
| Nonresident alien                         | 8     | 1    | 9     |
| Unknown                                   | 60    | 53   | 113   |
| White                                     | 1851  | 1024 | 2875  |
| Total                                     | 2482  | 1353 | 3835  |