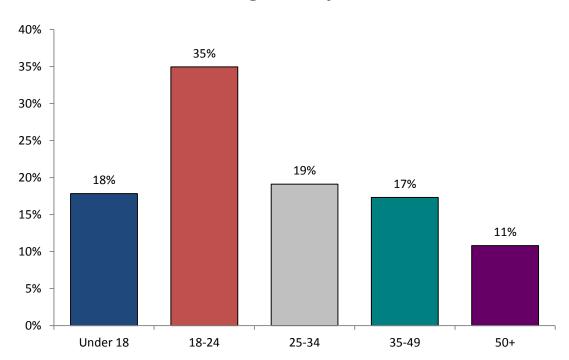

19   | 56    |
| Black                                     | 40    | 18   | 58    |
| Hispanic                                  | 370   | 173  | 543   |
| Native Hawaiian or Other Pacific Islander | 10    | 6    | 16    |
| Two or more races                         | 29    | 18   | 47    |
| Nonresident alien                         | 8     | 1    | 9     |
| Unknown                                   | 60    | 53   | 113   |
| White                                     | 1851  | 1024 | 2875  |
| Total                                     | 2482  | 1353 | 3835  |



## **Enrollment Status**



## **Attendence**



<sup>\*</sup> Part-time students are enrolled in less than 12 units; full-time students are enrolled in 12 or more units.

Freshmen



Junior

Senior

Sophomore

## **Age Groups**



## **Educational Objective**